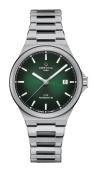

# DS-7 Powermatic 80 (C043.407.22.091.00)

# Dial

\_

Color

Green

Material

Super-LumiNova

# **Bracelet**

\_

Material

Quick-release system PVD coating 316L stainless steel

**Buckle material** 

316L stainless steel

#### Case material

PVD coating

316L stainless steel